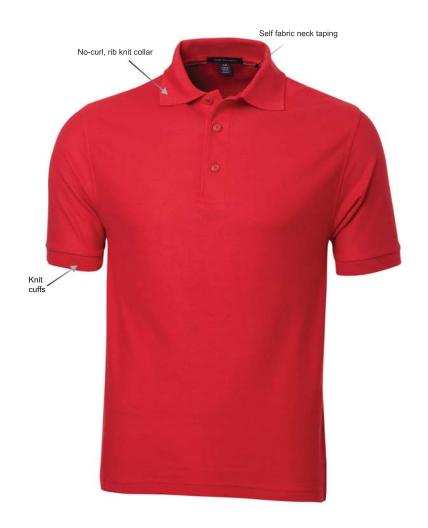

### **Product Features:**

- 8.4-oz, 65/35 polyester/cotton pique knit
- Easy care fabric
- "Coal Harbour®" engraved, metal buttons with dyed-to-match plastic rims
- Reinforced topstitching throughout
- Side slits

#### Adult sizes XS-6XL

Comparable styles: Silk Touch Sport Shirt - L430 (Ladies) Silk Touch Sport Shirt - Y430 (Youth) Silk Touch Long Sleeve Sport Shirt - S431